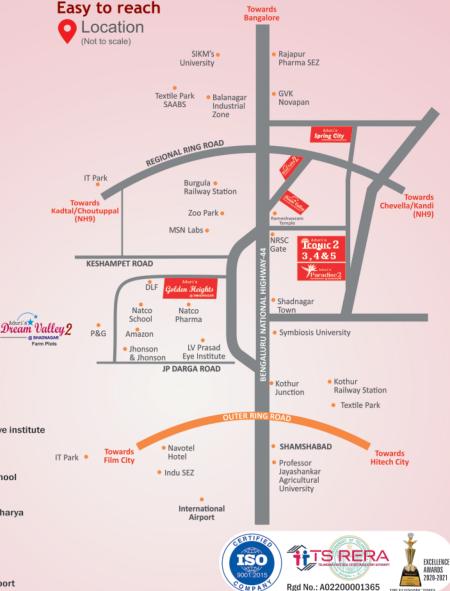

## Location highlights

## **Key Distance from**

- ▶ 2 Km from Bangalore Highway NH44
- 3 Km from Parigi Highway NH163
- ▶ 2 min. from Proposed Regional Ring Road
- ▶ 5 min. from Microsoft data Center
- Beside NRSC (ISRO)
- 5 min. from Shadnagar City
- 8 min. from P&G Johnson & Johnson Amazon Warehouse
- ▶ 8 min. from DLF NATCO-LV Prasad Eye Institute
- 10 min. from Symbosis University &TATA Institute of Social Sciences
- ▶ 5 min. from Hyderabad Bangalore NH-44
- ► 10 min. from Heritage Valley Residential School Shadnagar Zoo Park
- 20 min. from Chinna Jeeyar Swamy Ashram
- ➤ 20 min. from 216' Statue of Ramanujacharya -JIMS Hospital -IMT University
- ▶ 15 min. from Kanha Shanthi Vanam (World Largest Meditation Center)
- ▶ 30 min. from ORR Junction Exit No. 16
- ➤ 30 min. from Rajiv Gandhi International Airport
- ► 55 min. from Mehidipatnam Aduri's

## Key Distance from Spring City

- 5 Min from Bangalore Highway NH44
- 7 Min from Parigi Highway -NH163
- Beside proposed regional Ring road
- ▶ 10 Min.from NRSE (ISRO)
- ▶ 10 Min.from Shadnagar City
- ➤ 15 Min. from P&G Johnson & Johnson Amazon warehouse
- ▶ 15 Min. from DLF NATCO and LV Prasad Eye institute
- ► 15 Min. from symbiosis University & TATA institute of Social Sciences
- ▶ 10Min. from Hyderabad-Bangalore NH-44
- 20 Min. from Heritage valley Residential School Shadnagar Zoo Park
- > 30 Min. from Chinna jeeyar Swamy Ashram
- 30 Min. from 216 feet Statue of Ramanujacharya
   & JIMS hospital
- 25 Min. from Kanha Shanthi Vanam (World largest Meditation Center)
- 40 Min. from ORR Junction Exit No.16
- 70 Min. from Mehidipatnam
- 40 Min. from Rajiv Gandhi International Airport